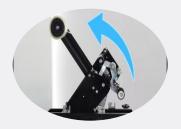

## SIDE DRIVING BELT **VALUE CARTON SEALER**

Model: CS-5050AC

**Cutter Blade Protection Cover** 

**Easy Adjustment for Conveyor Belts** 

**Easy Tape Head Changeout** 

8820 Baird Avenue • Northridge, CA 91324 • T: 818-718-8818 • F: 818-718-8857