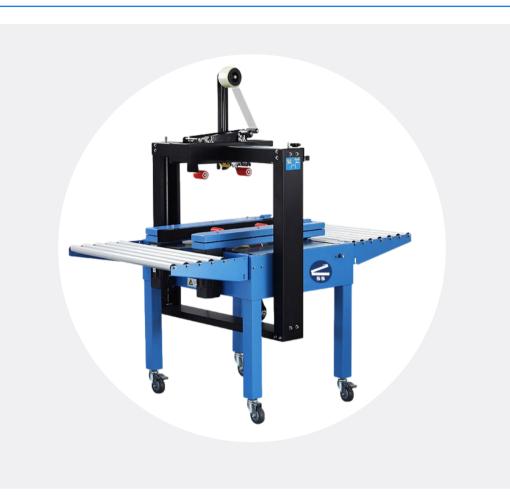

# SIDE DRIVING ADJUSTABLE VALUE CARTON SEALER

Model: CS-5050AC

### Value unit – Excellent for low profile, small lightweight boxes

The <u>CS-5050AC Semi-Automatic Uniform Carton Sealer</u> with <u>Easy Manual Carton Size Adjustment</u> has a side-drive belt design. The machine comes complete with infeed / exit conveyors, casters, power cord and plug.

The operator simply folds the top flaps of the corrugated carton and feeds it into the machine. The CS-5050AC applies a single tape to both the top and bottom of the case simultaneously. The CS-5050CA can be easily adjusted in only seconds to process a different size carton. Excellent for low profile, small, lightweight boxes.

#### **Standard Features:**

- Side Pressure Rollers to Close Box Top
- 2 Side Drive Belts for Positive Feed
- Infeed / Exit Conveyors
- Casters