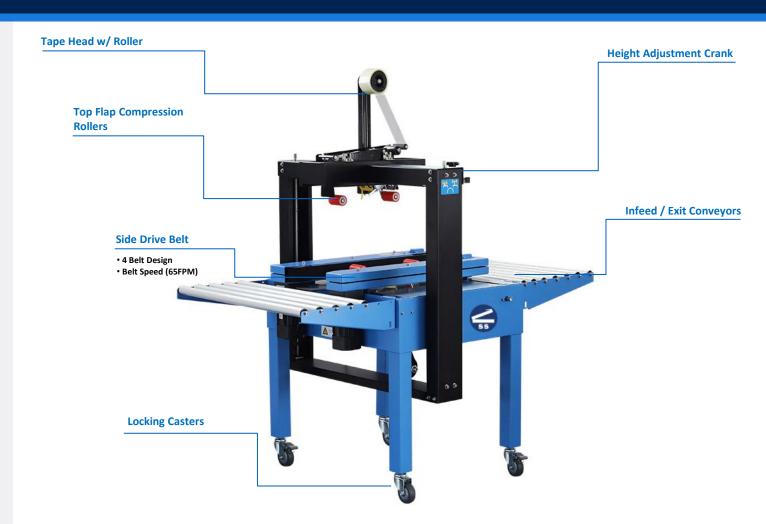

# SIDE DRIVING ADJUSTABLE VALUE CARTON SEALER

Model: CS-5050AC

### Value unit – Excellent for low profile, small lightweight boxes

The <u>CS-5050AC Semi-Automatic Uniform Carton Sealer</u> with <u>Easy Manual Carton Size Adjustment</u> has a side-drive belt design. The machine comes complete with infeed / exit conveyors, casters, power cord and plug.

#### **Standard Features:**

- Side Pressure Rollers to Close Box Top
- 2 Side Drive Belts for Positive Feed
- Infeed / Exit Conveyors
- Casters